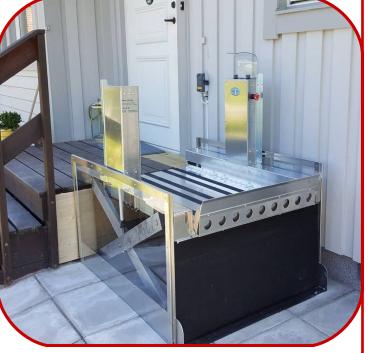

## **TrinLet TL250**

Stairlift Datasheet

Stable wheelchair lift for small stairways, which give the user a natural secure feeling when being transported up and down between levels. TrinLet TL250 has a lifting capacity of 250 kg.

TrinLet TL250 is designed to be installed directly on the floor and does not require a pit, furthermore it is easy to un- and reinstall at another location.

The lift is suitable to be installed indoors as well as outdoors.

The lift is operated with a continual pressure hold. The lift is constructed in aluminium, and is a low weight solution at only 51 kg in total. The lift is as a standard delivered unpainted, but can be customized in a number of colors at an extra fee.

### **TECHNICAL SPECIFICATIONS**

Max lifting capacity: 250 kg

8

Platforms inner measurements:

1056 x 800 (mm)

Platforms outer measurements:

1429 x 1050 (mm)

Placement:

In- or out doors

Stair height:

30 - 500 mm

Speed:

25 mm/sek

**Electrical requirements:** 

220 / 240V~50 / 60 Hz-10 En enkelt fase 10A

Noise level:

52 dB(A)

**Installation options:** 

Directly on flat surface or floor

Platform arrestor mechanisms:

Fully automatic

Platform operation:

Constant pressure hold

Floor operation:

Constant pressure hold

Legislation:

Maskindirektivet. 2006/42/EF, CE-Mærket

Approval type:

AT bekendtgørelse 461/2016