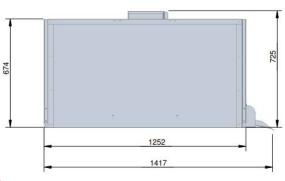

#### **DIMENSIONS**

WE GUARANTEE

We have the quality, it has been proven with many years in the market as well as the lifespan of our products which makes it good business to invest in Quality.

### **TECHNICAL SPECIFICATIONS**

Max lifting capacity: 250 kg

8

Platforms inner measurements:

1056 x 800 (mm)

Platforms outer measurements:

1429 x 1050 (mm)

Placement: