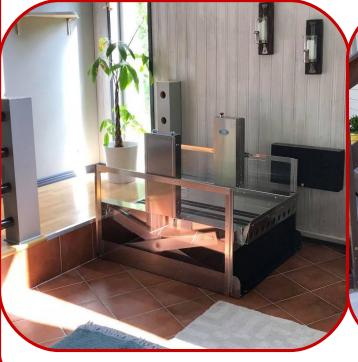

Nordic climate so avoid problems, our products they last for a long time.



# **TrinLet TL250**

### Stairlift Datasheet

### **TECHNICAL SPECIFICATIONS**

Max lifting capacity: 250 kg

8

Platforms inner measurements:

1056 x 800 (mm)

Platforms outer measurements:

1429 x 1050 (mm)

Placement:

In- or out doors

Stair height:

30 - 500 mm

Speed:

25 mm/sek

**Electrical requirements:** 

220 / 240V~50 / 60 Hz-10 En enkelt fase 10A

Noise level:

52 dB(A)

**Installation options:** 

Directly on flat surface or floor

Platform arrestor mechanisms:

Fully automatic

Platform operation:

Constant pressure hold

Floor operation:

Constant pressure hold

Legislation:

Maskindirektivet. 2006/42/EF, CE-Mærket

Approval type:

AT bekendtgørelse 461/2016

### FOR IN- AND OUT DOOR INSTALLATION