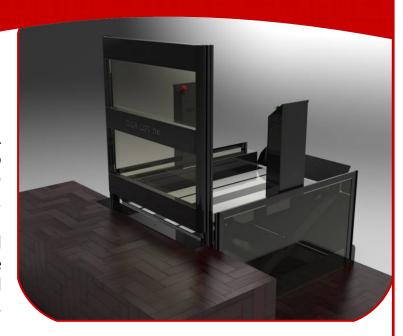

## **TrinLet TL250**

Stairlift Datasheet

Stable wheelchair lift for small stairways, which give the user a natural secure feeling when being transported up and down between levels. TrinLet TL250 has a lifting capacity of 250 kg.

TrinLet TL250 is designed to be installed directly on the floor and does not require a pit, furthermore it is easy to un- and reinstall at another location.

The lift is suitable to be installed indoors as well as outdoors.

The lift is operated with a continual pressure hold. The lift is constructed in aluminium, and is a low weight solution at only 51 kg in total. The lift is as a standard delivered unpainted, but can be customized in a number of colors at an extra fee.