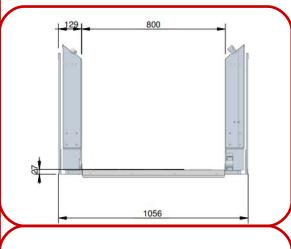

#### **DIMENSIONS**

WE GUARANTEE

We have the quality, it has been proven with many years in the market as well as the lifespan of our products which makes it good business to invest in Quality.

### **TECHNICAL SPECIFICATIONS**

Max lifting capacity: 250 kg

8

Platforms inner measurements:

1056 x 800 (mm)

Platforms outer measurements:

1429 x 1050 (mm)

Placement: