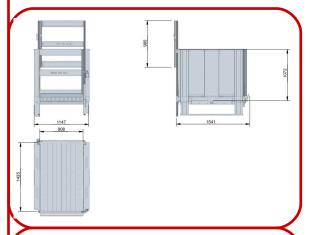

### **DIMENSIONS**

### **TECHNICAL SPECIFICATIONS**

Max lifting capacity: 350 kg

Platforms inner measurements: 1400 x 900 (mm)

Platforms outer measurements: 1600 x 1150 x 1100 (mm)

Safety gate measurements: 970 x 1100 (mm)

Placement: