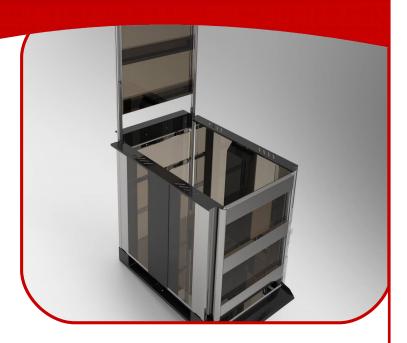

## **TrinLet TL350**

Stairlift Datasheet

TrinLet TL350 is a robust and stable wheelchair lift for small stairways, which give the user a natural secure feeling when being transported up and down between levels. TrinLet TL350 has a lifting capacity of 350 kg.

TrinLet TL350 is designed to be installed directly on the floor and does not require a pit.

The lift is suitable to be installed indoors as well as outdoors.

The lift is operated with a continual pressure hold, and is constructed in aluminium. The lift is as a standard delivered unpainted, but can be customized in a number of colors at an extra fee.