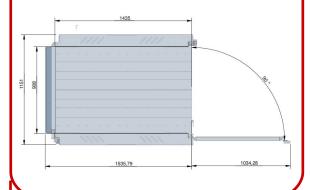

### **DIMENSIONS**

### **TECHNICAL SPECIFICATIONS**

Max lifting capacity: 350 kg

Platforms inner measurements: 1400 x 900 (mm)

Platforms outer measurements: 1600 x 1150 x 1100 (mm)

Safety gate measurements: 970 x 1100 (mm)

Placement: