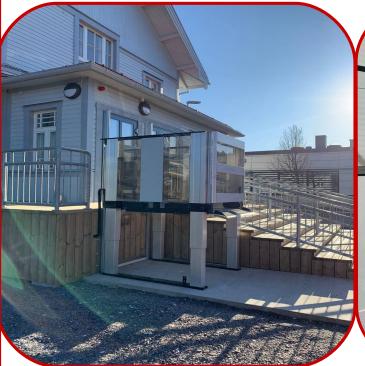

e.



# **TrinLet TL350**

### Stairlift Datasheet

### **TECHNICAL SPECIFICATIONS**

Max lifting capacity: 350 kg

Platforms inner measurements: 1400 x 900 (mm)

Platforms outer measurements: 1600 x 1150 x 1100 (mm)

Safety gate measurements: 970 x 1100 (mm)

Placement:

In- or out doors

**Stair height:** 50 - 1500 mm

Speed:

30 mm/sek

Electrical requirements: 230V / 115V 50 / 60 Hz-10

Noise level:

52 dB(A)

**Installation options:** 

Directly on flat surface or floor

Platform arrestor mechanisms:

Fully automatic

Platform operation:

Constant pressure hold

Floor operation:

Constant pressure hold

Legislation:

EMC Direktivet/ EMC 2014/30 EU EN-610000-6-3 ISO 9001: 2016, ISO 3834-3, ISO 9386-1t

Approval type:

AT bekendtgørelse 461/2016

#### FOR IN- AND OUT DOOR INSTALLATION