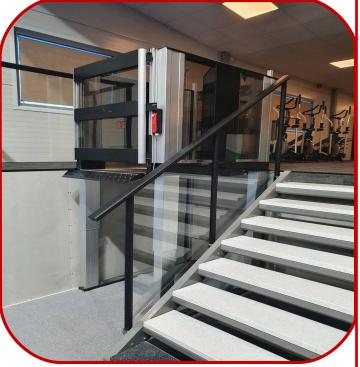

## **TrinLet TL350**

Stairlift Datasheet

TrinLet TL350 is a robust and stable wheelchair lift for small stairways, which give the user a natural secure feeling when being transported up and down between levels. TrinLet TL350 has a lifting capacity of 350 kg.

TrinLet TL350 is designed to be installed directly on the floor and does not require a pit.

The lift is suitable to be installed indoors as well as outdoors.

The lift is operated with a continual pressure hold, and is constructed in aluminium. The lift is as a standard delivered unpainted, but can be customized in a number of colors at an extra fee.

### **TECHNICAL SPECIFICATIONS**

Max lifting capacity: 350 kg

Platforms inner measurements: 1400 x 900 (mm)

Platforms outer measurements: 1600 x 1150 x 1100 (mm)

Safety gate measurements: 970 x 1100 (mm)

Placement:

In- or out doors

**Stair height:** 50 - 1500 mm

Speed:

30 mm/sek

Electrical requirements: 230V / 115V 50 / 60 Hz-10

Noise level:

52 dB(A)

**Installation options:** 

Directly on flat surface or floor

Platform arrestor mechanisms:

Fully automatic

Platform operation:

Constant pressure hold

Floor operation:

Constant pressure hold

Legislation: